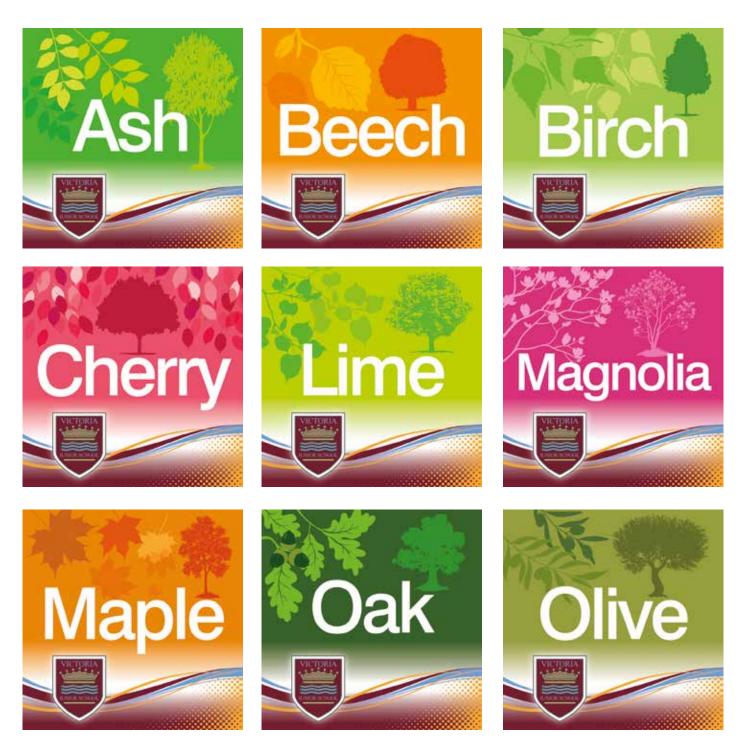

#### **Classroom identity** tree theme for all classrooms, 17 **colourful eyecatching** door signs...

Q2 Creative, 14 Prospect House, Colliery Close, Staveley, Derbyshire S43 3QE UK