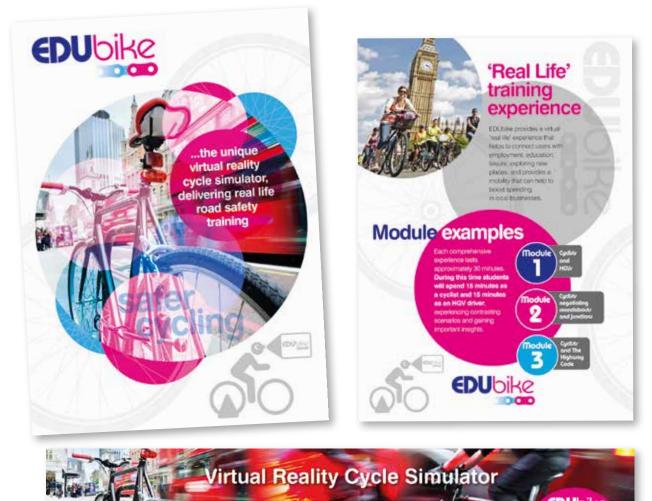

#### O Increases cycling confidence

ifestyle

#### a shecking fact that as many as 10,000 people killed or seriously insert each year in the UK sugh system related increases. EDUblic a sins to year that ge that

the a monitor in cycling safety which a mountaing participation in an activity that with canadia EDUINdee, the first avery VR cycle scalt advey in all-plates, her book-despired by DATA owned partner, addat, and Platescales with all reality to ec-ryption with the debia and arrowskippets service individual action and all recovering to desire. NY DOMESTIC

#### ging made and helfic site Creating a more confident, skilful cycling community...

Bary streets, questing traffic, congree junctions and roundstrouts, heavy goods vehicles. the chollenges tood by cyclists on the roads can be stressful and severtimes interviating. Othics removies the sade

etter a sub-

aware of happide to

In such as excessivated diverging 2010 additioner these factors, go Science to cose with economic wer I write protection and mar more THE NATI ALL HER

#### EDUbike is for everyone: commuters, students, parents, children, active people of all ages ...

conti

6