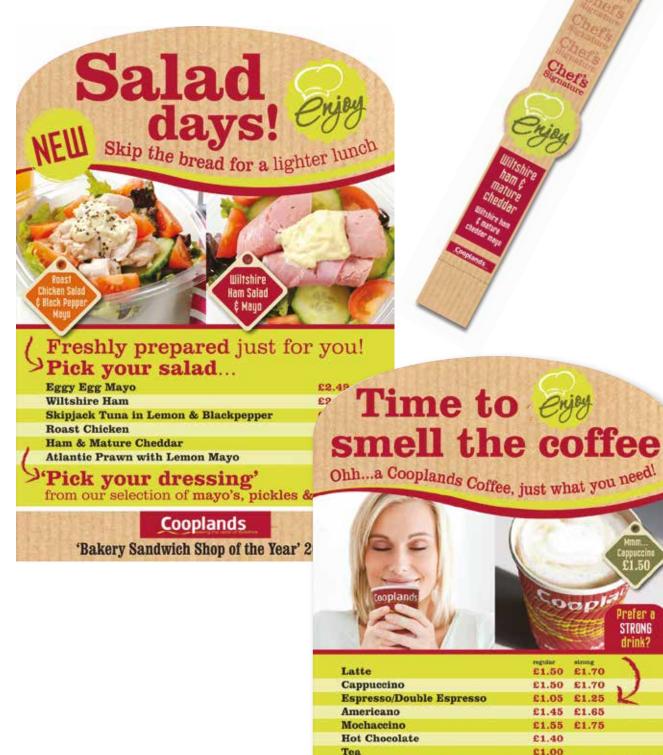

# **POS POSTERS & FOOD WRAPS**

www.q2creative.co.uk Info@q2creative.co.uk 101246 660460

Q2 Creative, 14 Prospect House, Colliery Close, Staveley, Derbyshire S43 3QE UK M129A Page 4 of 18

Feeling hungry? Bacon or sausage foll and speciality coffee for only...

Cooplands

Bakery Sandwich Shop of the Year' 2012

Prefer i STRONG drink'

£1.70

£1.70

£1.25

£1.65

£1.75